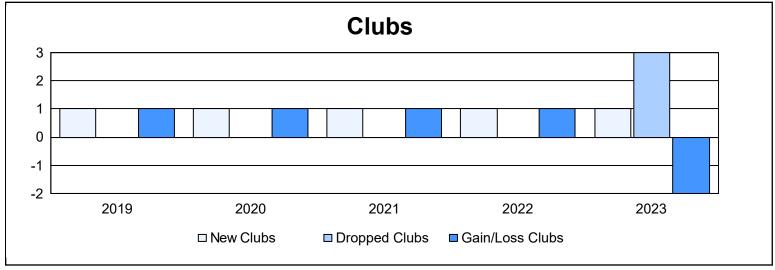

District 103CW As of June 2023 Cumulative

| Year      | New<br>Clubs | Dropped<br>Clubs | Gain/<br>Loss<br>Clubs | New<br>Members | Charter<br>Members | Reinstate<br>Members | Transfer<br>Members | Total<br>Member<br>Added | Total<br>Members<br>Dropped | Gain/<br>Loss<br>Members |
|-----------|--------------|------------------|------------------------|----------------|--------------------|----------------------|---------------------|--------------------------|-----------------------------|--------------------------|
| 2018-2019 | 1            | 0                | 1                      | 112            | 20                 | 5                    | 13                  | 150                      | 171                         | -21                      |
| 2019-2020 | 1            | 0                | 1                      | 76             | 21                 | 6                    | 11                  | 114                      | 124                         | -10                      |
| 2020-2021 | 1            | 0                | 1                      | 56             | 23                 | 4                    | 6                   | 89                       | 144                         | -55                      |
| 2021-2022 | 1            | 0                | 1                      | 132            | 30                 | 3                    | 17                  | 182                      | 155                         | 27                       |
| 2022-2023 | 1            | 3                | -2                     | 135            | 21                 | 4                    | 23                  | 183                      | 180                         | 3                        |
| Average   | 1            | 1                | 0                      | 102            | 23                 | 4                    | 14                  | 144                      | 155                         | -11                      |