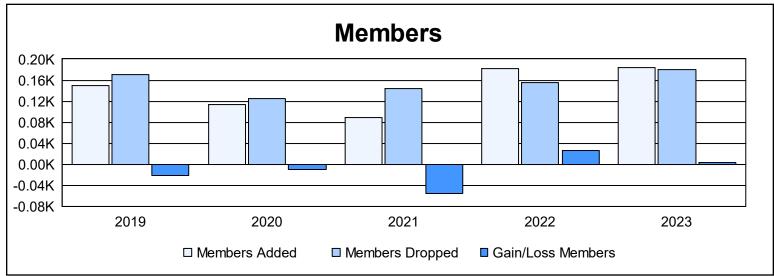

District 103CW As of June 2023 Cumulative

| Year      | New<br>Clubs | Dropped<br>Clubs | Gain/<br>Loss<br>Clubs | New<br>Members | Charter<br>Members | Reinstate<br>Members | Transfer<br>Members | Total<br>Member<br>Added | Total<br>Members<br>Dropped | Gain/<br>Loss<br>Members |
|-----------|--------------|------------------|------------------------|----------------|--------------------|----------------------|---------------------|--------------------------|-----------------------------|--------------------------|
| 2018-2019 | 1            | 0                | 1                      | 112            | 20                 | 5                    | 13                  | 150                      | 171                         | -21                      |
| 2019-2020 | 1            | 0                | 1                      | 76             | 21                 | 6                    | 11                  | 114                      | 124                         | -10                      |
| 2020-2021 | 1            | 0                | 1                      | 56             | 23                 | 4                    | 6                   | 89                       | 144                         | -55                      |
| 2021-2022 | 1            | 0                | 1                      | 132            | 30                 | 3                    | 17                  | 182                      | 155                         | 27                       |
| 2022-2023 | 1            | 3                | -2                     | 135            | 21                 | 4                    | 23                  | 183                      | 180                         | 3                        |
| Average   | 1            | 1                | 0                      | 102            | 23                 | 4                    | 14                  | 144                      | 155                         | -11                      |